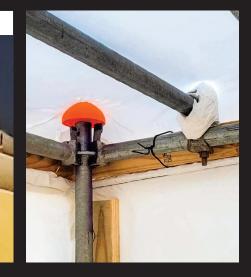

## Containments

- Prevents containment penetrations
- Stop taping/padding off scaffold leg ends

STOP THIS FROM HAPPENING

Creates a nice smooth rounded surface to support all types of poly

SAFETY FIRST

3Cshrinkwrap.com | 281-941-4446 | La Porte, TX | Corpus Christi, TX