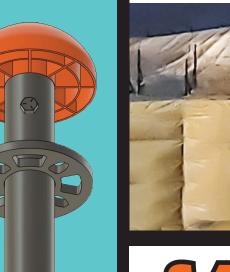

## SCAFF MAT

Works with Cuplock, Pin Lock and Peri Up Scaffolding Systems

## Safety

- Softens sharp scaffold tube/pin edges
- Bright safety orange color stands out on perimeter fencing/scaffold leg ends
- Bright color works great around excavation as danger alert
- Recommended usage on areas where human contact can occur
  - Low scaffold height perimeter fencing
  - Areas where a person could fall on a scaffold leg

## Containments

- Prevents containment penetrations
- Stop taping/padding off scaffold leg ends

STOP THIS FROM HAPPENING

Creates a nice smooth rounded surface to support all types of poly

SAFETY FIRST

3Cshrinkwrap.com | 281-941-4446 | La Porte, TX | Corpus Christi, TX