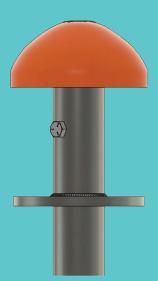

## SCAFF MAT

Works with Cuplock, Pin Lock and Peri Up Scaffolding Systems

## Safety

- Softens sharp scaffold tube/pin edges
- Bright safety orange color stands out on perimeter fencing/scaffold leg ends
- Bright color works great around excavation as danger alert
- Recommended usage on areas where human contact can occur
  - Low scaffold height perimeter fencing
  - Areas where a person could fall on a scaffold leg